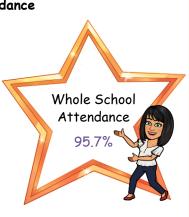

# Whole School Weekly Attendance

Opal = 98.0%

Pearl = 98.4%

Aquamarine = 92.9%

Emerald = 92.8%

Diamond = 96.2%

Topaz = 95.8%

Jet = 94.1%

**Amethyst = 97.1%** 